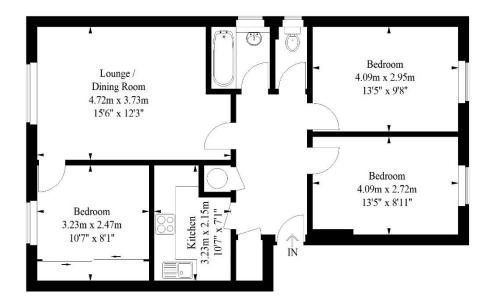

## Merlin Close, Wallington

Approximate Gross Internal Area 77.7 sq m / 836 sq ft

(Not Shown In Actual Location / Orientation)

## **First Floor**

Illustration for identification purposes only, measurements are approximate, not to scale. FloorplansUsketch.com © 2019 (ID 584462)

info@folklands.com - 020 8686 0002

362 Brighton Road - South Croydon - Cr2 6al

Offered as unfurnished, this spacious property benefits from an allocated parking bay, has a private section of rear garden, is fully double glazed, and has been newly decorated.

The accommodation comprises three bedrooms, a large lounge/ dining room, a bathroom & separate WC, and a modern fitted kitchen.