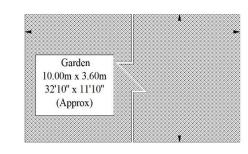

Offered as unfurnished, this spacious property benefits from an allocated parking bay, has a private section of rear garden, is fully double glazed, and has been newly decorated.

The accommodation comprises three bedrooms, a large lounge/ dining room, a bathroom & separate WC, and a modern fitted kitchen.