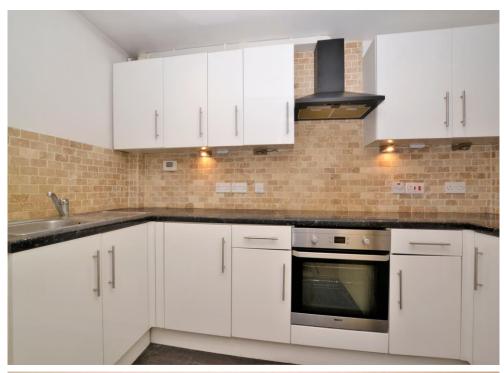

Offered as unfurnished, this spacious property benefits from an allocated parking bay, has a private section of rear garden, is fully double glazed, and has been newly decorated.

The accommodation comprises three bedrooms, a large lounge/ dining room, a bathroom & separate WC, and a modern fitted kitchen.