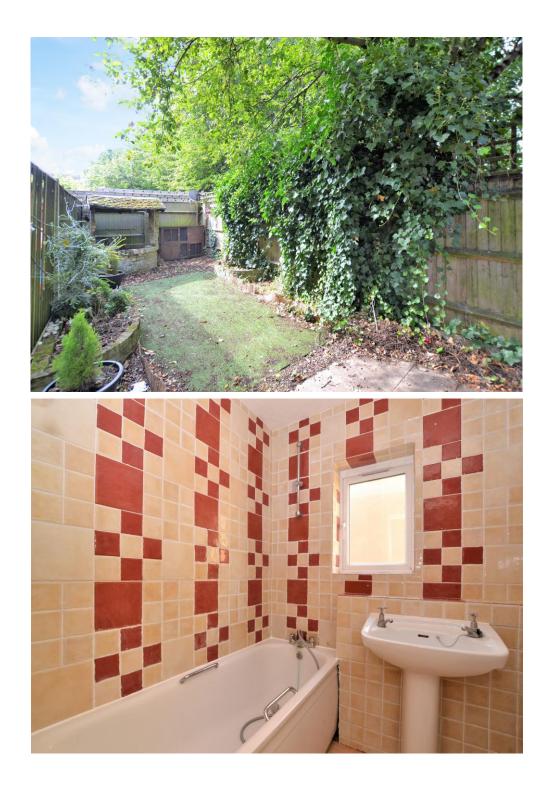

Offered as unfurnished, this spacious property benefits from an allocated parking bay, has a private section of rear garden, is fully double glazed, and has been newly decorated.

The accommodation comprises three bedrooms, a large lounge/ dining room, a bathroom & separate WC, and a modern fitted kitchen.